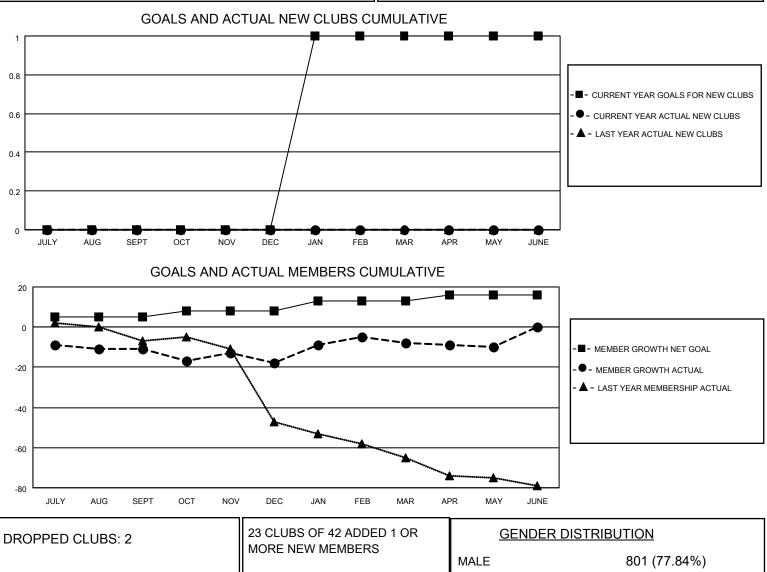

## LOCATION WASHINGTON

District 19 F

Results as of: 5/31/2023

| Clubs                 |               |           |                       | Members       |                        |                         |                                                    |
|-----------------------|---------------|-----------|-----------------------|---------------|------------------------|-------------------------|----------------------------------------------------|
| RESULTS FOR 2022-2023 |               |           | RESULTS FOR 2022-2023 |               |                        |                         |                                                    |
| QUARTER               | NEW CLUB GOAL | NEW CLUBS | DROPPED CLUBS         | QUARTER MEM   | BER GROWTH NET<br>GOAL | MEMBER GROWTH<br>ACTUAL | DROPPED<br>MEMBERS ACTUAL<br>(including transfers) |
| JULY/AUG/SEPT         | 0             | 0         | 1                     | JULY/AUG/SEPT | 5                      | 17                      | 22                                                 |
| OCT/NOV/DEC           | 0             | 0         | 1                     | OCT/NOV/DEC   | 3                      | 20                      | 23                                                 |
| JAN/FEB/MAR           | 1             | 0         | 0                     | JAN/FEB/MAR   | 5                      | 32                      | 22                                                 |
| APR/MAY/JUNE          | 0             | 0         | 0                     | APR/MAY/JUNE  | 3                      | 16                      | 14                                                 |

|                 |    | MORE NEW MEMBERS          | MALE<br>FEMALE                     | 801 (77.84%)<br>228 (22.16%) |
|-----------------|----|---------------------------|------------------------------------|------------------------------|
| DROPPED MEMBERS |    |                           | NON BINARY<br>PREFER NOT TO ANSWER | 0 (0.00%)<br>0 (0.00%)       |
| DECEASED        | 15 |                           |                                    |                              |
| CLUB CANCELLED  | 8  | CLICK HERE FOR CUMULATIVE | TOTAL FAMILY UNIT MEMBERS          | 3 133                        |
| OTHER           | 58 | MEMBERSHIP DATA           |                                    |                              |
| TOTAL           | 81 |                           | FAMILY MEMBERS PAYING HALF DUES 69 |                              |
|                 |    |                           |                                    |                              |